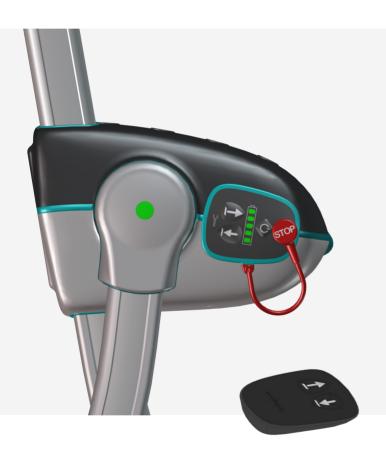

## REMOTE CONTROL AND EMERGENCY STOP

- The remote control has its storage position on Raizer II
- Emergency stop button is more intuitive
- Service reminder will indicate when Raizer II needs service
- Battery indicator