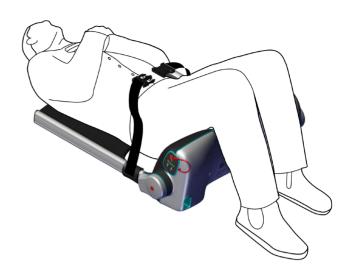

### by Liftup

Raizer is a mobile lifting chair that helps people who have fallen on the floor to get up again in just a few minutes. Raizer can be operated by a single assistant and requires only limited physical effort beyond the help of a supportive hand. Raizer II is an updated version - new design and features - of the original Raizer.