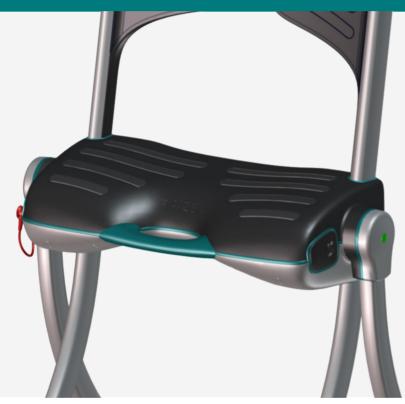

www.raizer.ca

- All surfaces of Raizer II are designed to be very easy to clean
- New surface makes it possible to disinfect Raizer II

#### **NEW POSITION OF SEAT BELT**

- · Seat belt can be removed for washing
- Independently adjustable seat belt placement on the back rests ensures higher stability for the fallen person